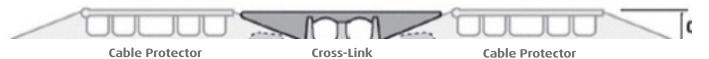

## Crosslink

Crosslink Protector Bridges are designed to utilize the spaces between multiple parallel cable ramp runs. These bridges provide a continuous level crossing surface for pedestrian and vehicle traffic.

Additional Crosslink bridges can be added for extra cable channels to suit all requirements.

Chamel size 1.6inch x 1.5inch (38.1mm x 38.1mm)