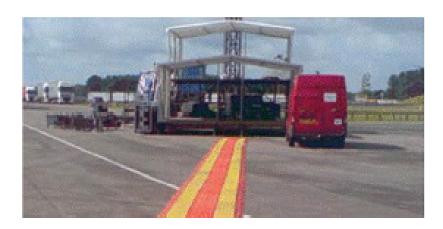

## Crosslink

Crosslink Protector Bridges are designed to utilize the spaces between multiple parallel cable ramp runs. These bridges provide a continuous level crossing surface for pedestrian and vehicle traffic.