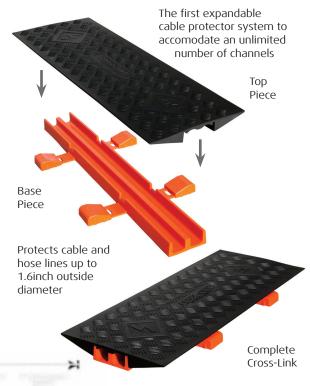

## Crosslink

Crosslink Protector Bridges are designed to utilize the spaces between multiple parallel cable ramp runs. These bridges provide a continuous level crossing surface for pedestrian and vehicle traffic.

Additional Crosslink bridges can be added for extra cable channels to suit all requirements.

Chamel size 1.6inch x 1.5inch (38.1mm x 38.1mm)