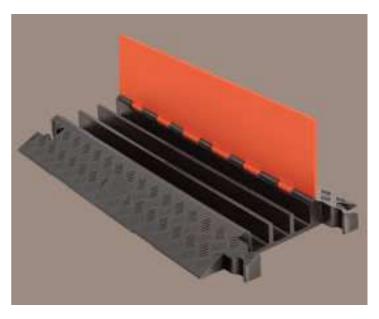

### Ideal for public, commercial, and industrial areas.

The fast and easy way to guard and protect valuable electrical cables and hose lines from damage and abuse while providing a method of safe crossing for constant vehicle and pedestrian traffic. Each cable/hose line is separated and organized in its own protective channel to ensure safety. Ideal for use in amusement parks, entertainment venues, sporting events, and in most public, commercial, industrial, construction, and utility applications.

### **Features**

- LOAD CAPACITY: 14,210 lbs/tyre (28,420 lbs/axle)
- Protects cables and hose lines up to 2.25 in. in diameter.
- All weather polyurethane construction with heavy load capacity.
- Hinged lid makes placing and removing cables and hose lines easy.
- Patented 5-bar tread surface provides maximum traction.
- Heavy duty Dog-Bone connector interlocks modular sections.
- Lightweight and easy to transport, setup, disassemble and store.
- Carrying handle is conveniently recessed on underside of protector.
- Safety warning symbols moulded into lid surface.