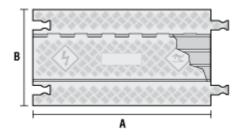

3 Channel Ramp

## LOAD CAPACITY PER TYRE/AXLE

3 Channels Max Load at 70°F (21°C)

Per Tyre 14,210 lbs. (6,446 kg)

Per Axle 28,420 lbs. (12,892 kg)

Symbols Moulded into Lid

| MODEL       | DESCRIPTION & COLOUR  | A<br>LENGTH | B<br>WIDTH | C<br>HEIGHT | D<br>CHANNEL<br>WIDTH | E<br>CHANNEL<br>HEIGHT | F<br>WEIGHT |
|-------------|-----------------------|-------------|------------|-------------|-----------------------|------------------------|-------------|
| GD3X225-O/B | 3 Channel Protector   | 36 in.      | 20.0 in.   | 3.0 in.     | 2.25 in.              | 2.25 in.               | 30 lbs.     |
|             | Orange Lid/Black Ramp | (914.4 mm)  | (510 mm)   | (76.5 mm)   | (58.0 mm)             | (58.0 mm)              | (13.6 kg)   |