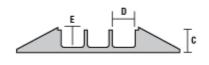

## LOAD CAPACITY PER TYRE/AXLE

3 Channels Max Load at 70°F (21°C)

Per Tyre 14,210 lbs. (6,446 kg)

Per Axle 28,420 lbs. (12,892 kg)

Symbols Moulded into Lid

| MODEL       | DESCRIPTION & COLOUR  | A<br>LENGTH | B<br>WIDTH | C<br>HEIGHT | D<br>CHANNEL<br>WIDTH | E<br>CHANNEL<br>HEIGHT | F<br>WEIGHT |
|-------------|-----------------------|-------------|------------|-------------|-----------------------|------------------------|-------------|
| GD3X225-O/B | 3 Channel Protector   | 36 in.      | 20.0 in.   | 3.0 in.     | 2.25 in.              | 2.25 in.               | 30 lbs.     |
|             | Orange Lid/Black Ramp | (914.4 mm)  | (510 mm)   | (76.5 mm)   | (58.0 mm)             | (58.0 mm)              | (13.6 kg)   |