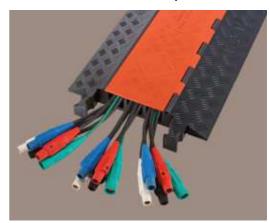

### Ideal for public, commercial, and industrial areas.

The fast and easy way to guard and protect valuable electrical cables and hose lines from damage and abuse while providing a method of safe crossing for constant vehicle and pedestrian traffic. Each cable/hose line is separated and organized in its own protective channel to ensure safety. Ideal for use in amusement parks, entertainment venues, sporting events, and in most public, commercial, industrial, construction, and utility applications.

### **Features**

- LOAD CAPACITY: 14,210 lbs/tyre (28,420 lbs/axle)
- Protects cables and hose lines up to 2.25 in. in diameter.
- All weather polyurethane construction with heavy load capacity.
- Hinged lid makes placing and removing cables and hose lines easy.
- Patented 5-bar tread surface provides maximum traction.
- Heavy duty Dog-Bone connector interlocks modular sections.
- Lightweight and easy to transport, setup, disassemble and store.
- Carrying handle is conveniently recessed on underside of protector.
- Safety warning symbols moulded into lid surface.